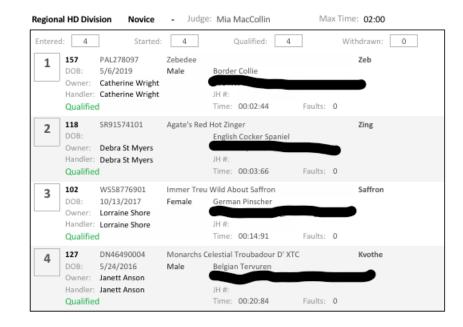

## Scent Work Regional Championship Round Results

Handler Discrimination Division September 11, 2022 – Belgian Tervuren Club of America – Albany, OR

| Regiona | l HD Divis     | ion Master                                                          | <ul> <li>Judge</li> </ul> | Mia             | MacCollin                                 | Ma      | ax Time: | 02:00    |
|---------|----------------|---------------------------------------------------------------------|---------------------------|-----------------|-------------------------------------------|---------|----------|----------|
| Entered | 4              | Started:                                                            | 4                         |                 | Qualified: 4                              |         | With     | drawn: 0 |
| 1       | DOB:<br>Owner: | DN35494401<br>1/8/2013<br>Kimberly M Strassr<br>Kimberly M Strassr  |                           | Shetla<br>JH #: | elot II<br>nd Sheepdog<br>01:36:62        | Faults: |          | Lance    |
| 2       | DOB:<br>Owner: | PAL269496<br>8/21/2012<br>Suzi Aleksander<br>Suzi Aleksander        | Kurai Kokoro<br>Female    | Akita<br>JH #:  | 01:55:85                                  | Faults: |          | Koko     |
| 3       | DOB:<br>Owner: | DN50486309<br>6/17/2017<br>Dr. John Strassner<br>Dr. John Strassner | Fallcreek Car<br>Female   | Shetla<br>JH #: | Lady Guinevere<br>nd Sheepdog<br>01:53:69 | Faults: |          | Gwen     |
| 4       | DOB:<br>Owner: | 4/1/2011<br>Donna Morgan Mu<br>Donna Morgan Mu                      |                           |                 | tausen<br>an Shepherd Dog<br>01:59:16     | Faults: |          | Laelia   |