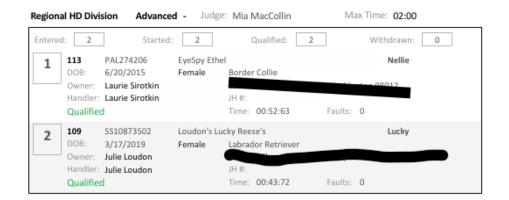

## Scent Work Regional Championship Round Results

Handler Discrimination Division September 11, 2022 – Belgian Tervuren Club of America – Albany, OR

| Regiona | l HD Divis     | ion Master                                                          | <ul> <li>Judge</li> </ul> | Mia             | MacCollin                                 | Ma      | ax Time: | 02:00    |
|---------|----------------|---------------------------------------------------------------------|---------------------------|-----------------|-------------------------------------------|---------|----------|----------|
| Entered | 4              | Started:                                                            | 4                         |                 | Qualified: 4                              |         | With     | drawn: 0 |
| 1       | DOB:<br>Owner: | DN35494401<br>1/8/2013<br>Kimberly M Strassr<br>Kimberly M Strassr  |                           | Shetla<br>JH #: | elot II<br>nd Sheepdog<br>01:36:62        | Faults: |          | Lance    |
| 2       | DOB:<br>Owner: | PAL269496<br>8/21/2012<br>Suzi Aleksander<br>Suzi Aleksander        | Kurai Kokoro<br>Female    | Akita<br>JH #:  | 01:55:85                                  | Faults: |          | Koko     |
| 3       | DOB:<br>Owner: | DN50486309<br>6/17/2017<br>Dr. John Strassner<br>Dr. John Strassner | Fallcreek Car<br>Female   | Shetla<br>JH #: | Lady Guinevere<br>nd Sheepdog<br>01:53:69 | Faults: |          | Gwen     |
| 4       | DOB:<br>Owner: | 4/1/2011<br>Donna Morgan Mu<br>Donna Morgan Mu                      |                           |                 | tausen<br>an Shepherd Dog<br>01:59:16     | Faults: |          | Laelia   |