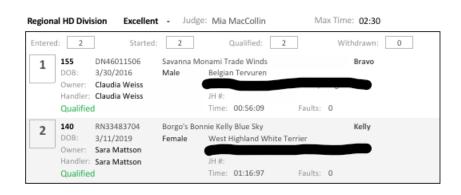

## Scent Work Regional Championship Round Results

Handler Discrimination Division September 11, 2022 – Belgian Tervuren Club of America – Albany, OR

| Regiona | l HD Divis     | ion Master                                                          | <ul> <li>Judge</li> </ul> | Mia             | MacCollin                                 | Ma      | ax Time: | 02:00    |
|---------|----------------|---------------------------------------------------------------------|---------------------------|-----------------|-------------------------------------------|---------|----------|----------|
| Entered | 4              | Started:                                                            | 4                         |                 | Qualified: 4                              |         | With     | drawn: 0 |
| 1       | DOB:<br>Owner: | DN35494401<br>1/8/2013<br>Kimberly M Strassr<br>Kimberly M Strassr  |                           | Shetla<br>JH #: | elot II<br>nd Sheepdog<br>01:36:62        | Faults: |          | Lance    |
| 2       | DOB:<br>Owner: | PAL269496<br>8/21/2012<br>Suzi Aleksander<br>Suzi Aleksander        | Kurai Kokoro<br>Female    | Akita<br>JH #:  | 01:55:85                                  | Faults: |          | Koko     |
| 3       | DOB:<br>Owner: | DN50486309<br>6/17/2017<br>Dr. John Strassner<br>Dr. John Strassner | Fallcreek Car<br>Female   | Shetla<br>JH #: | Lady Guinevere<br>nd Sheepdog<br>01:53:69 | Faults: |          | Gwen     |
| 4       | DOB:<br>Owner: | 4/1/2011<br>Donna Morgan Mu<br>Donna Morgan Mu                      |                           |                 | tausen<br>an Shepherd Dog<br>01:59:16     | Faults: |          | Laelia   |